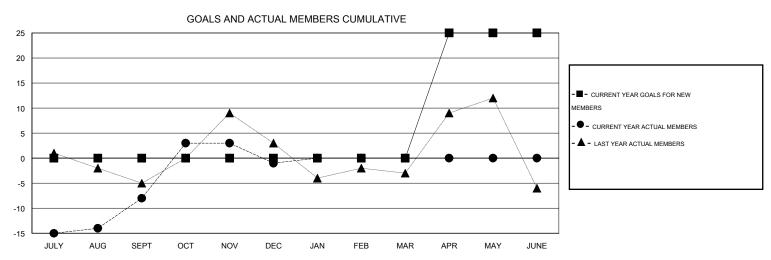

## Judy Hankom **LOCATION MINNESOTA** GMT CA 1 Clubs Members RESULTS FOR 2015-2016 RESULTS FOR 2015-2016 NEW CLUB NEW CLUBS DROPPED NET NEW MEMBER CHARTER AND DROPPED NET QUARTER QUARTER GOAL CLUBS GAIN/LOSS GOAL NEW MEMBERS MEMBERS GAIN/LOSS ADDED 0 0 0 30 38 -8 JULY/AUG/SEPT JULY/AUG/SEPT 0 0 0 0 0 36 29 7 OCT/NOV/DEC OCT/NOV/DEC 0 0 0 0 0 0 0 0 JAN/FEB/MAR JAN/FEB/MAR

APR/MAY/JUNE

25

0

0

0

0